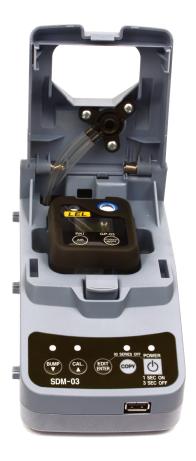

#### **Stand Alone Station**

The SDM-03 is a versatile maintenance tool that automates the testing service of a 03 Series portable gas monitor. This docking station can be used as a stand alone device for charging, calibration and bump testing, with all records stored automatically for future upload to a PC via USB flash drive (PC software and flash drive included).

### **Control Panel View**

Toll Free: (800) 754-5165 • Phone: (510) 441-5656 Fax: (510) 441-5650 • www.rkiinstruments.com