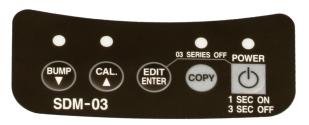

### **Control Panel View**

Toll Free: (800) 754-5165 • Phone: (510) 441-5656 Fax: (510) 441-5650 • www.rkiinstruments.com