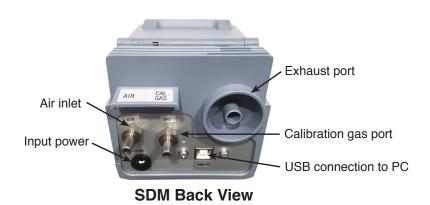

| SPECIFICATIONS                  |                                                                                                                                                                                                                                                                                                                                                                                                                                                   |  |
|---------------------------------|---------------------------------------------------------------------------------------------------------------------------------------------------------------------------------------------------------------------------------------------------------------------------------------------------------------------------------------------------------------------------------------------------------------------------------------------------|--|
| Input Power                     | 12 VDC<br>NOTE: AC Adapter with 100 - 240 VAC, 50/60 Hz,<br>0.6A input and 12 VDC, 1.2A output provided as<br>standard.                                                                                                                                                                                                                                                                                                                           |  |
| Environmental Conditions        | For Indoor Use Only -10° C to 40° C, below 80% Relative Humidity, Non-Condensing                                                                                                                                                                                                                                                                                                                                                                  |  |
| Applicable Instruments          | 03 Series                                                                                                                                                                                                                                                                                                                                                                                                                                         |  |
| Maximum Number of Records Saved | 200 (stand-alone). Unlimited with software                                                                                                                                                                                                                                                                                                                                                                                                        |  |
| 3 Ports                         | 1 Calibration gas, 1 fresh air and 1 exhaust                                                                                                                                                                                                                                                                                                                                                                                                      |  |
| Standard Accessories            | AC Adapter USB Flash Drive Single Module Data Viewer Software SDM-03 Docking Station PC Controller Program Inlet Air Filter Instruction Manual 10 Foot Long Exhaust Tube One 3 Foot Long Tube for GAS Fitting 2 T-Fittings (for PC Controlled Configuration only) 10 Foot Long 3/16 Inch Tube for GAS manifolding (used for PC Controlled Configuration only) Check Valve (used for PC Controlled Configuration only) USB Cable, Type A to Type B |  |