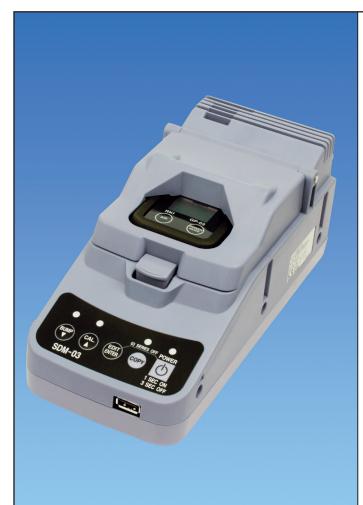

#### **Stand Alone Station**

The SDM-03 is a versatile maintenance tool that automates the testing service of a 03 Series portable gas monitor. This docking station can be used as a stand alone device for charging, calibration and bump testing, with all records stored automatically for future upload to a PC via USB flash drive (PC software and flash drive included).

### **Control Panel View**

Toll Free: (800) 754-5165 • Phone: (510) 441-5656 Fax: (510) 441-5650 • www.rkiinstruments.com